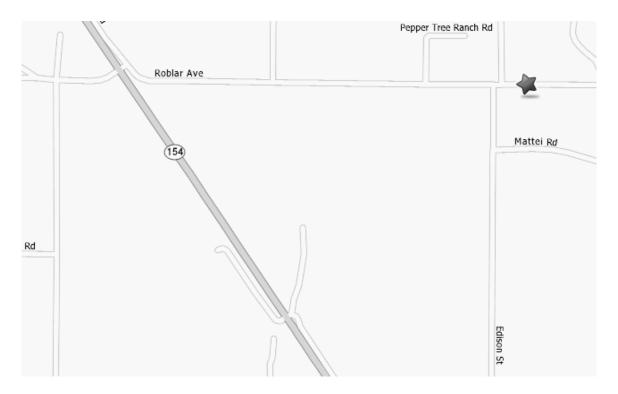

# CIA OPEN INVITATIONAL

AT
FLYING C RANCH
3600 ROBLAR AVE.
SANTA YNEZ, CA 93460

**NOVEMBER 9-10, 2024** 

805 688 1393 WWW.TOLT.NET

## FROM SOUTHERN CALIFORNIA

US-101 N toward SANTA BARBARA.

Take the STATE ST exit toward CA-154 / CACHUMA LAKE.

Turn RIGHT onto EDISON ST.

Turn RIGHT onto ROBLAR AVE.

## FROM NORTHERN CALIFORNIA

US-101 S toward SANTA BARBARA.

Take the CA-154 exit toward LOS OLIVOS / CACHUMA LAKE / ZACA STATION RD.

Turn LEFT onto ROBLAR AVE.